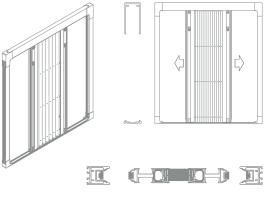

#### **INSECT SYSTEM**

A system of pleated mosquito nets to prevent insects from entering the room.

## INSECT SYSTEM

A system of pleated mosquito nets to prevent insects from entering the room.

This solution can be installed both in window recess and directly on the window frame. A very important option is the possibility of choosing the direction of mosquito net opening: sideways, centrally or in both directions. This ensures a unique smooth movement system.

Single-sided pleated mosquito net with sideways adjustment

Central Double-sided pleated mosquito net

Double-sided pleated mosquito net