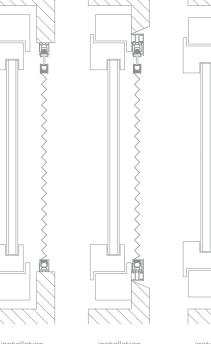

## INSECT SYSTEM

A system of pleated mosquito nets to prevent insects from entering the room.

This solution can be installed both in window recess and directly on the window frame. A very important option is the possibility of choosing the direction of mosquito net opening: sideways, centrally or in both directions. This ensures a unique smooth movement system.