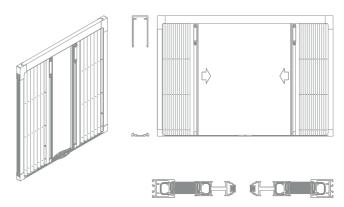

Single-sided pleated mosquito net with sideways adjustment

Central Double-sided pleated mosquito net

Double-sided pleated mosquito net