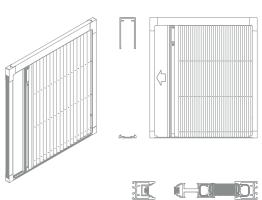

Single-sided pleated mosquito net with sideways adjustment

Central Double-sided pleated mosquito net

Double-sided pleated mosquito net